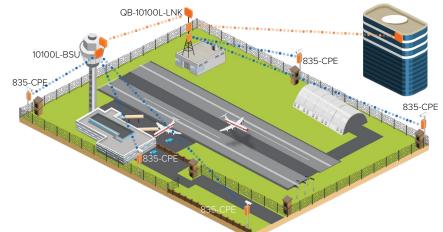

# **Airport Surveillance**

Enforced with multiple levels of redundancy, Proxim Wireless solutions connect departments and offices within an airport in a scalable, robust network with superior uptimes / availability of 99.999%. In addition Proxim's solutions provide internet access with mobility to passengers, thereby increasing the overall experience of an airport.