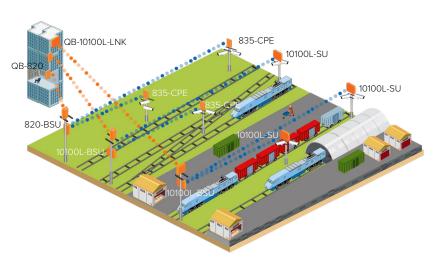

## **Rail Yard Surveillance**

Proxim Wireless Solutions, with its point to point and multipoint solutions, allow a variety of cameras ranging from high definition, wireless IP surveillance to standard definition cameras to be bound into congestion-free surveillance networks. With Proxim's robust and reliable radios, rail yards can now be placed under a virtually ubiquitous "watch", round the clock with low capital and operational costs.