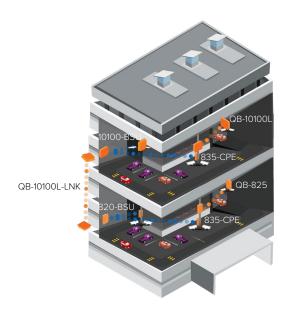

# **Parking Garage**

By utilizing a combination of Proxim's wireless LAN, backhaul and multi-point solutions today's parking facilities can experience high resolution surveillance networks with superior scalability at costs far less than wired solutions.